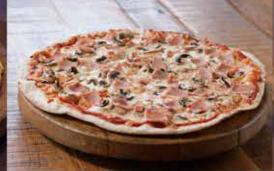

cheddar, oregano, ham, mushroom.

#### **VEGETARIAN - R140**

Mozzarella, cheddar, oregano, mixed bell peppers, mushroom, caramelized onion, olives.

#### **BOB MARLEY - R150**

Mozzarella, cheddar, oregano, chicken, red onion, bacon, bbg sauce.

#### **MEXICANA - R150**

Mozzarella, cheddar, oregano, beef mince, jalapeno, mixed bell peppers, red onion.

#### **SWEET CHILLI CHICKEN - R150**

Mozzarella, cheddar, oregano, chicken, feta, peppadew, sweet chili & bbq sauce.

#### NEW! PEPPERONI - R165

Mozzarella, cheddar, oregano, pepperoni.

#### **BARNYARD SPECIAL - R180**

Mozzarella, cheddar, oregano, beef strips, jalapeno, feta, bbq sauce.

#### NEW! NACHOS PIZZA - R215

Mozzarella, cheddar, oregano, beef mince, jalapeno, mixed bell peppers, red onion, nachos, avo puree, sour cream.







Terms & Conditions

Please allow up to 45 minutes for preparation as everything is freshly prepared.

Items & pricing may change without notice.
For your safety and ours, The Barnyard Theatre will no longer accept cash payments.

## Baskets

All pre-orders carry an optional 10% gratuity charge.

#### **CHIP SHOP BOYS (CHIPS) – R65**

Fries served with tomato sauce.

#### THE FULL MONTY (CHICKEN STRIPS) – R110

Chicken strips in a crispy batter. Served with fries and a sweet chilli mayo dip.

VEG ZEPPELIN (VEGETARIAN) – R150
Spicy cheese and corn samoosas, cheese balls, jalapeno & cheese rissoles, onion rings. Served with fries and a sweet chilli mayo dip.

#### **BEASTY BITES (COMBO) – R180**

Vegetable spring rolls, chicken strips, cheese balls, beef samoosas, onion rings. Served with