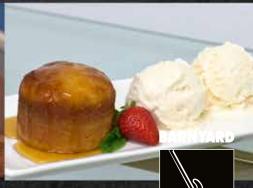

### NEW! MALVA MONROE (MALVA PUDDING) - R80

Soft, sponge-like cake infused with apricot jam. Served with ice cream.