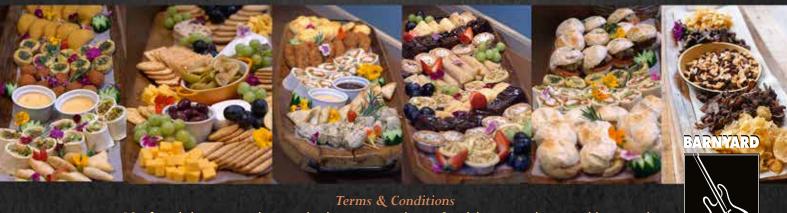

## Platters

Platters only available for pre-orders and orders must be placed 4 days in advance.

All pre-orders carry an optional 10% gratuity charge.

Platters are served at room temperature.

### BEE CHEESE (CHEESE BOARD) – R1080

Brie, White Rock Cranberry, Cheddar cheese, Gouda cheese, Camembert Cheese, served with Biscuits, Fig Preserve, Olives and Grapes.