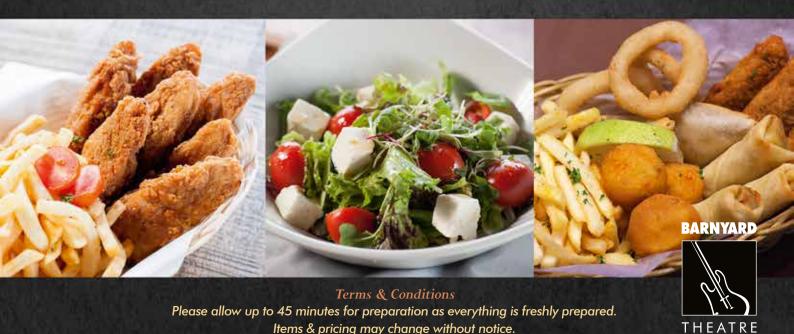

#### THE FULL MONTY (CHICKEN STRIPS) – R110

Chicken strips in a crispy batter. Served with fries and a sweet chilli mayo dip.

VEG ZEPPELIN (VEGETARIAN) – R150
Spicy cheese and corn samoosas, cheese balls, jalapeno & cheese rissoles, onion rings. Served with fries and a sweet chilli mayo dip.

#### **BEASTY BITES (COMBO) – R180**

Vegetable spring rolls, chicken strips, cheese balls, beef samoosas, onion rings. Served with fries and a sweet chilli mayo dip.

#### THE MEATLES (MEAT SUPREME) - R165

Chicken strips in a crispy batter, mini pork cheese sausages, beef samoosas, chicken rissoles. Served with fries and a sweet chilli mayo dip.

NEW! CHICK BIZKIT (CHICKEN) – R165
Chicken strips in a crispy batter, chicken samoosas, chicken spring rolls.
Served with fries and a sweet chilli mayo dip.