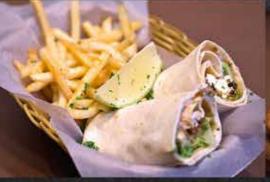

### CHICKEN PRESLEY (CHICKEN WRAP) – R120 Tortilla wrap filled with fresh lettuce, chicken, feta, peppadew.

Served with fries and a sweet chilli mayo dip.

THE BEEF BOYS (BEEF WRAP) – R135
Tortilla wrap filled with fresh lettuce, beef strips, feta, jalapeno. Served with fries and a sweet chilli mayo dip.